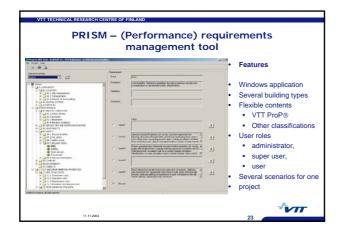

rocess Value<br>Binnegament Engineering | <b>Quality Function Deployment (QFD)</b> |             | 1      | 2           | 3    |
|                                          | Multi Criteria Decision Making (MCDM)    | 1           |        | 3           | 2    |
|                                          | Design Structure Matrix (DSM)            |             | 2      | 1           | 3    |
|                                          | IBulici                                  | 3           | 1      | 2           |      |
|                                          |                                          | PERFORMANCE |        |             |      |
|                                          | 11.11.2004                               |             | 16     | 74          | v    |