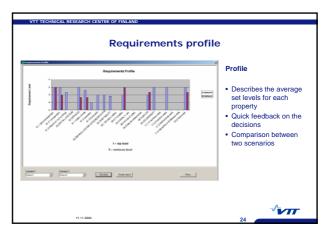

cess Value<br>Binnegament Engineering | <b>Quality Function Deployment (QFD)</b> |             | 1      | 2           | 3    |
|                                          | Multi Criteria Decision Making (MCDM)    | 1           |        | 3           | 2    |
|                                          | Design Structure Matrix (DSM)            |             | 2      | 1           | 3    |
|                                          | IBulici                                  | 3           | 1      | 2           |      |
|                                          |                                          | PERFORMANCE |        |             |      |
|                                          | 11.11.2004                               |             | 16     | 74          | v    |