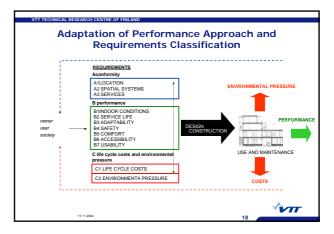

|
| Process Value<br>Binnegament Engineering | <b>Quality Function Deployment (QFD)</b> |             | 1      | 2           | 3    |
|                                          | Multi Criteria Decision Making (MCDM)    | 1           |        | 3           | 2    |
|                                          | Design Structure Matrix (DSM)            |             | 2      | 1           | 3    |
|                                          | IBulici                                  | 3           | 1      | 2           |      |
|                                          |                                          | PERFORMANCE |        |             |      |
|                                          | 11.11.2004                               |             | 16     | 74          | v    |