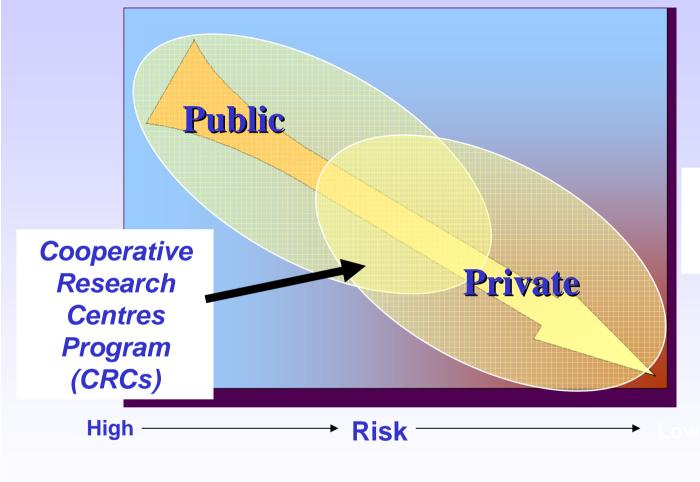

## What are CRCs?

National centres bringing industry, government and researchers together to maximise benefits of publicly funded research through enhanced utilisation, commercialisation and tech transfer

## **CRC Research Space**

Economic, Social, Environmental Benefit