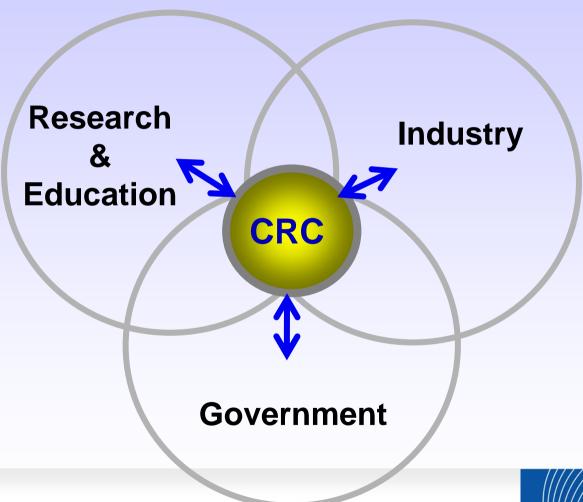

## What are CRCs?

National centres bringing industry, government and researchers together to maximise benefits of publicly funded research through enhanced utilisation, commercialisation and tech transfer

# **CRC Construction Innovation**

- •A\$64M in cash and in-kind over 7 years Government, industry and research partners
- » 19 participants nationally
- » >300 people involved = 50 EFTS
- Headquartered at QUT in Brisbane, Australia
- » 5 centres nationally
- First of its kind in construction in Australia
- » Civil and building construction
- Research, education/training focus